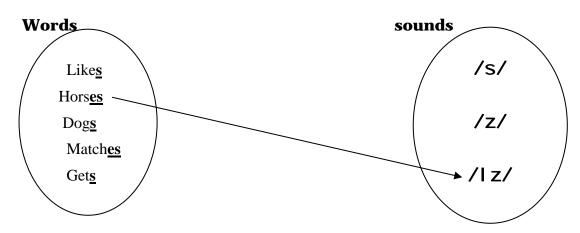

hes. His favourite hobby is reading. In the evening, he does his homework and then he goes to bed at 9 p.m.

#### 1- I read and do: (7pts)

#### Task 1: I read the message above and complete this table: (02 pts)

| Time         | Activity     |
|--------------|--------------|
|              | gets up      |
| 7:00         |              |
| After school |              |
|              | goes to bed. |

Task 2: I read again then I answer the following questions: (3pts)

- 1- Where does Yanis live?
- 2- When does he do his homework?
- 3-Does he like cartoons?

#### **Task 3**: I copy the correct word (2pts)

- **gets up** = (wakes up goes up stays up)
- **goes to bed** = ( watches sleeps takes)

#### 2- I master my Language:

#### **Task 1:** I match the words with the correct sound (2pts)



#### <u>Task 2</u>: I order the words to get correct sentences.(3pts)

e.g. does/ Where/ your/ work/?/father \_\_\_\_\_\_ Where does your father work?

- 1) time/you/?/get up/What/do
- 2) have/I/at/lunch/. /midday
- 3) does/Younes/ When/?/T.V/ watch

### Task 3: I choose the correct verb form. (2pts)

I (like/likes) cats. My mother (prefer/prefers) dogs. She (have/has) a dog. It (is/am) big and brown.

### **Situation of integration:** (6pts)

I look at the pictures and I complete this paragraph to describe my daily activities.



| T                                     | and get dressed . At 7: | : 7:30, I       |
|---------------------------------------|-------------------------|-----------------|
| at 7:45. At midday, I After school, I | at 7:45. At midday. I   | After school. I |
| I