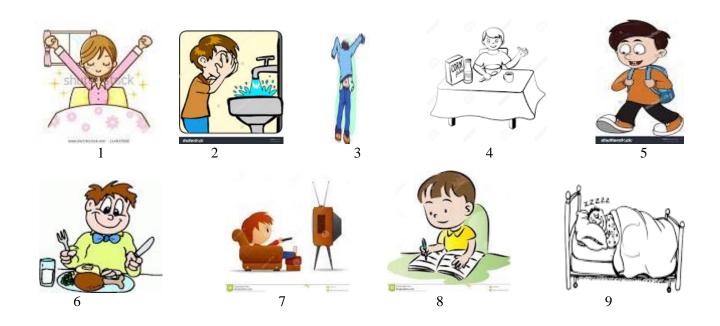

### **Situation of integration:** (6pts)

I look at the pictures and I complete this paragraph to describe my daily activities.

| T                                     | and get dressed . At 7: | : 7:30, I       |
|---------------------------------------|-------------------------|-----------------|
| at 7:45. At midday, I After school, I | at 7:45. At midday. I   | After school. I |
| In the evening, I                     |                         |                 |