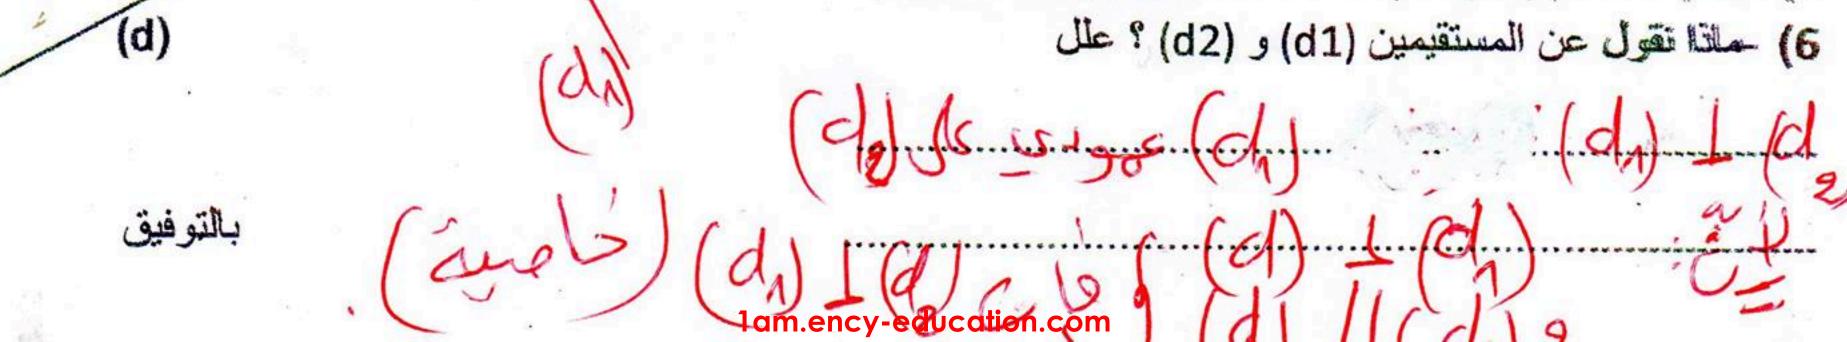

04,633 3695,367

v)

عين النقطة N منتصف القطعة [AB]
أرسم المستقيم (d1) الذي يشمل N و يعامد المستقيم (d)
ماذا يمثل المستقيم (d1) بالنسبة إلى القطعة [AB] ؟

EABJaskelt 920 (d) Lembl

4) عَيَّنَ التَقَطَة M حيث: ME(d1) و MM=4cm ثم (d) عَيَّنَ التَقَطة M حيث: ME(d1) و يوازي المستقيم(d)